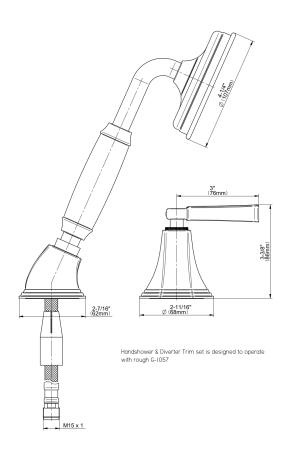

## **Product Features**

- Matches G-6850-LM47B Roman tub set
- Handshower hose included