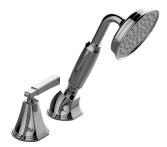

## **Product Features**

- Matches G-6850-LM47B Roman tub set
- Handshower hose included