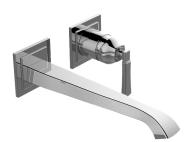

## **Product Features**

- Wall-mount spout and handle installation
- Aerated flow rate ?1.2 max gpm
- 9-3/16" spout reach
- Drain assembly not included
- Optional matching decorative trap G-9970
- Handle may be installed on left or right of spout