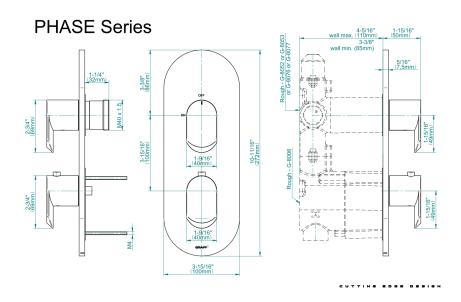

## **Product Features**

- Two metal handles
- Decorative trim plate
- Use with G-8006 and G-8076 or G-8077 or G-8052 or G-8053 thermostatic rough valves
- To complete package, you must order rough valves