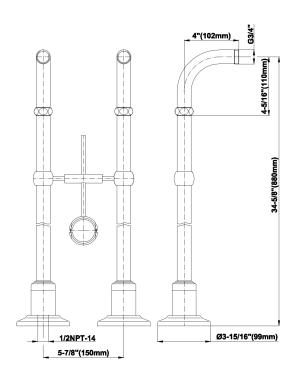

## **Available Finishes**

- 24K Polished Gold
- 24K Brushed Gold
- Brushed Brass PVD®
- Brushed Gold PVD®
- Architectural Black™
- Brushed Nickel
- Brushed Nickel PVD®
- Brushed Onyx PVD®
- Brushed Tuscan Bronze PVD®
- Rose Gold / Brushed Copper PVD®
- Gunmetal PVD®
- Matte Black
- Olive Bronze
- Onyx PVD®
- Polished Brass PVD®
- Polished Chrome
- Polished Gold PVD®
- Polished Nickel
- Polished Nickel PVD®
- Polished Tuscan Bronze PVD®
- Rose Gold / Polished Copper PVD®
- Satin Gold PVD®
- Steelnox® (Satin Nickel)
- Un?nished Brass
- Unfinished Brushed Brass
- Vintage Brushed Brass
- Warm Bronze PVD®
- Architectural White

<sup>\*</sup> Special order finish - call for availability