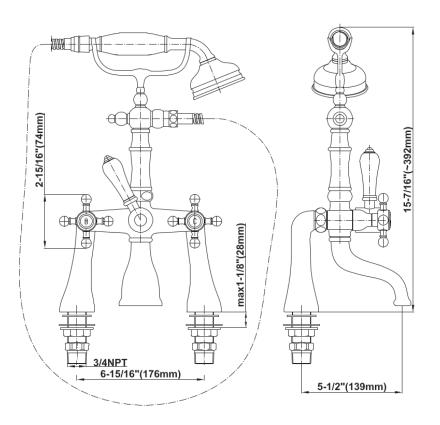

## **G-3893-C2** Adley Exposed Deck-Mounted Tub Filler w/Handshower Set

## **Product Features**

- Includes matching handshower
- Includes 59" shower hose
- Includes deck-mounted pillar unions
- Handshower w/Metal HandleOptional in-line pressure
  - balancing valve
- Handshower flow rate ≤1.5 max gpm
- Spout flow rate ~15.6 gpm @45 psi