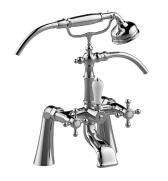

## **G-3893-C2** Adley Exposed Deck-Mounted Tub Filler w/Handshower Set

## **Product Features**

- Includes matching handshower
- Includes 59" shower hose
- Includes deck-mounted pillar unions
- Handshower w/Metal HandleOptional in-line pressure
  - balancing valve
- Handshower flow rate ≤1.5 max gpm
- Spout flow rate ~15.6 gpm @45 psi