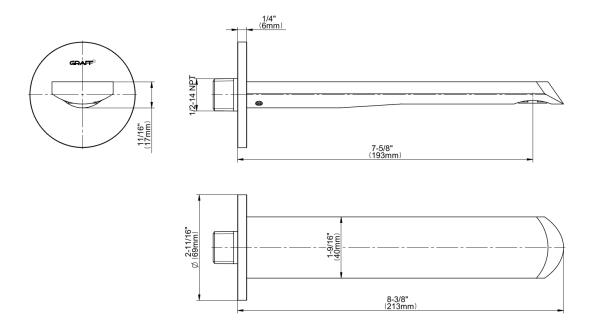

## **Product Features**

- Includes spout ring
- 1/2" NPT male thread inlet
- Tub spout flow rate 8 gpm @60 nsi
- Matches Phase Collection

<sup>\*</sup> Special order finish - call for availability

8" Contemporary Phase Tub Spout