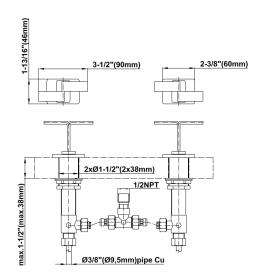

## **Code compliance**

ADA



- 24K Polished Gold
- 24K Brushed Gold
- Brushed Brass PVD®
- Brushed Gold PVD®
- Architectural Black™
- Brushed Nickel
- Brushed Nickel PVD®
- Brushed Onyx PVD®
- Brushed Tuscan Bronze PVD®
- Rose Gold / Brushed Copper PVD®
- Gunmetal PVD®
- Matte Black
- Olive Bronze
- Onyx PVD®
- Polished Brass PVD®
- Polished Chrome
- Polished Gold PVD®
- Polished Nickel
- Polished Nickel PVD®
- Polished Tuscan Bronze PVD®
- Rose Gold / Polished Copper PVD®
- Satin Gold PVD®
- Steelnox® (Satin Nickel)
- Un?nished Brass
- Unfinished Brushed Brass
- Vintage Brushed Brass
- Warm Bronze PVD®
- Architectural White



<sup>\*</sup> Special order finish - call for availability