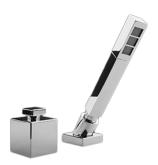

## **Product Features**

- Matches G-3750-LM31 (Tub Filler)
- 1 11/32" hole cutout (x2)