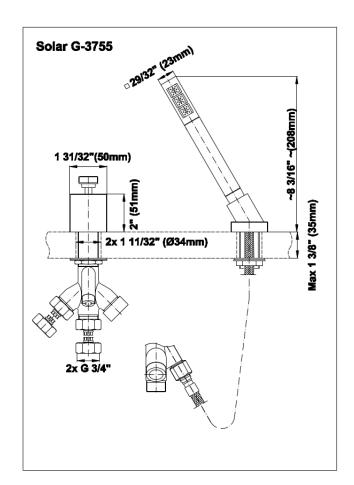

## **Product Features**

- Matches G-3750-LM31 (Tub Filler)
- 1 11/32" hole cutout (x2)