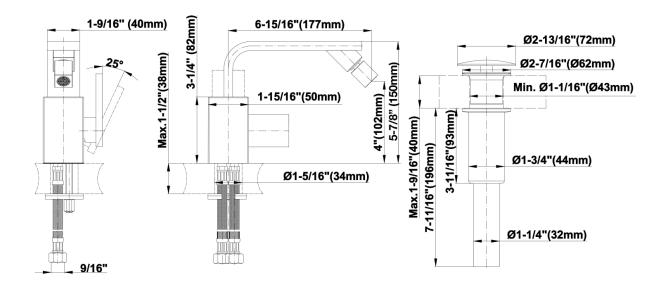

## **Product Features**

- Aerated flow rate 8 gpm @60 psi
- 9-13/16" spout reach
- 37-13/32" ~ spout height
- Optional in-line pressure balancing valve
- To complete trim package, you must order Spout
- To complete package, you must order spout connection rough