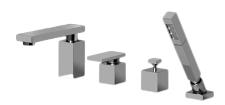

## **Product Features**

- 1 11/32" hole cutout (x4)
- Aerated Flow Rate ~7 gpm @45 psi
- Deck-Mounted Handshower and Diverter Set Included
- Optional in-line pressure balancing valve