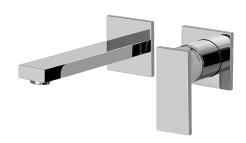

## G-3735-LM31W

Solar Collection Solar Wall-Mounted Lavatory Faucet w/Single Handle

## **Product Features**

- Wall-mount spout and handle installation
- Aerated flow rate ≤1.2 max gpm 7-1/2" spout reach
- Drain assembly not included
- Optional Matching Decorative Trap G-9971
- Handle may be installed on left or right of spout