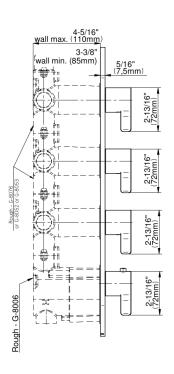

## **Product Features**

- Four metal handles
- Decorative trim plate
- Multiple valve options and configurations
- To complete package, you must order rough valves