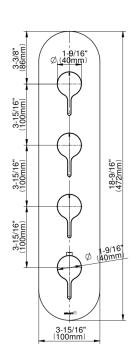

## **Product Features**

- Four metal handles
- Decorative trim plate
- Multiple valve options and configurations
- To complete package, you must order rough valves