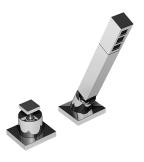

## **Product Features**

- Matches G-3652-LM31 (Tub Filler)
- 1-11/32" hole cutout (x2)