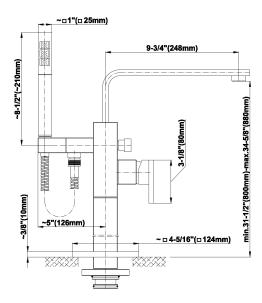

## **Product Features**

- High flow
- Aerated Flow Rate ~9 gpm @45 psi
- Handshower flow rate ?1.5 max gpm
- 9-7/8" spout reach
- 33-7/16" to 36-5/8" ~total height
- Includes handshower with 59" hose
- Optional in-line pressure balancing valve
- To complete package, you must order Rough and Trim
- To complete package, you must order spout connection rough