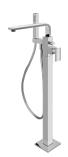

## **Product Features**

- High flow
- Aerated Flow Rate ~9 gpm @45 psi
- Handshower flow rate ?1.5 max gpm
- 9-7/8" spout reach
- 33-7/16" to 36-5/8" ~total height
- Includes handshower with 59" hose
- Optional in-line pressure balancing valve
- To complete package, you must order Rough and Trim
- To complete package, you must order spout connection rough