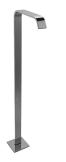

## **Product Features**

- Floor-mount installation
- Aerated flow rate 10 gpm @60
- psi
- 9-7/8" spout reach
- 33-1/2" 36-5/8" ~spout height
- Optional in-line pressure
  - balancing valve