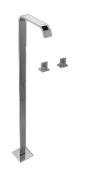

## G-3652-C14U

Targa Floor-Mounted Tub Filler with Wall-Mounted Handles (Rough and Trim)

## **Product Features**

- High flow
- Aerated flow rate 10 gpm @60 psi
- 9-7/8" spout reach
- 33-1/2" 36-5/8" ~spout height
- Optional in-line pressure balancing valve
- To complete trim package, you must order Spout
- To complete trim package, you must order handle style Handles required to install rough
- To complete package, you must order spout connection rough