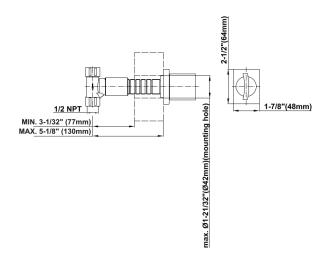

## **Available Finishes**

- 24K Polished Gold
- 24K Brushed Gold
- Brushed Brass PVD®
- Brushed Gold PVD®
- Architectural Black™
- Brushed Nickel
- Brushed Nickel PVD®
- Brushed Onyx PVD®
- Brushed Tuscan Bronze PVD®
- Rose Gold / Brushed Copper PVD®
- Gunmetal PVD®
- Matte Black
- Olive Bronze
- Onyx PVD®
- Polished Brass PVD®
- Polished Chrome
- Polished Gold PVD®
- Polished Nickel
- Polished Nickel PVD®
- Polished Tuscan Bronze PVD®
- Rose Gold / Polished Copper PVD®
- Satin Gold PVD®
- Steelnox® (Satin Nickel)
- Un?nished Brass
- Unfinished Brushed Brass
- Vintage Brushed Brass
- Warm Bronze PVD®
- Architectural White

<sup>\*</sup> Special order finish - call for availability



## C14U-BS, VS, WS LUNA, SADE, TARGA Series