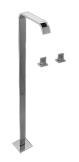

## **Product Features**

- Floor-mount installation
- Aerated flow rate 10 gpm @60 psi
- 9-7/8" spout reach
- 33-1/2" 36-5/8" ~spout height
- Optional in-line pressure balancing valve
- To complete trim package, you must order handle style Handles required to install rough
  To complete trim package, you
- To complete trim package, you must order Spout
- To complete package, you must order spout connection rough