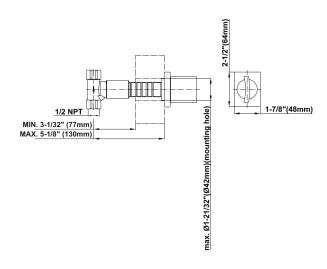

C14U-BS, VS, WS LUNA, SADE, TARGA Series

<sup>\*</sup> Special order finish - call for availability