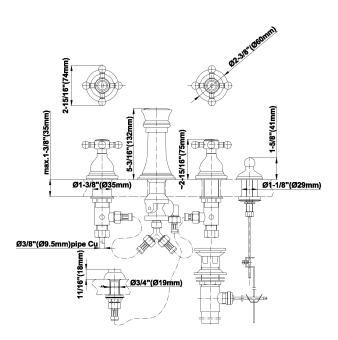

## **Product Features**

- 4-hole installation
- Vertical spray with vacuum breaker
- Includes pop-up drain assembly with overflow