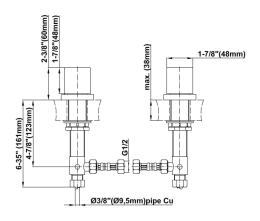

## **Available Finishes**

- 24K Polished Gold
- 24K Brushed Gold
- Brushed Brass PVD®
- Brushed Gold PVD®
- Architectural Black™
- Brushed Nickel
- Brushed Nickel PVD®
- Brushed Onyx PVD®
- Brushed Tuscan Bronze PVD®
- Rose Gold / Brushed Copper **PVD®**
- Gunmetal PVD®
- Matte Black
- Olive Bronze
- Onyx PVD®
- Polished Brass PVD®
- Polished Chrome
- Polished Gold PVD®
- Polished Nickel
- Polished Nickel PVD®
- Polished Tuscan Bronze PVD®
- Rose Gold / Polished Copper **PVD®**
- Satin Gold PVD®
- Steelnox® (Satin Nickel)
- Un?nished Brass
- Unfinished Brushed Brass
- Vintage Brushed Brass
- Warm Bronze PVD®
- Architectural White

<sup>\*</sup> Special order finish - call for availability