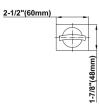

## **Available Finishes**

- 24K Polished Gold
- 24K Brushed Gold
- Brushed Brass PVD®
- Brushed Gold PVD®
- Architectural Black™
- Brushed Nickel
- Brushed Nickel PVD®
- Brushed Onyx PVD®
- Brushed Tuscan Bronze PVD®
- Rose Gold / Brushed Copper **PVD®**
- Gunmetal PVD®
- Matte Black
- Olive Bronze
- Onyx PVD®
- Polished Brass PVD®
- Polished Chrome
- Polished Gold PVD®
- Polished Nickel
- Polished Nickel PVD®
- Polished Tuscan Bronze PVD®
- Rose Gold / Polished Copper **PVD®**
- Satin Gold PVD®
- Steelnox® (Satin Nickel)
- Un?nished Brass
- Unfinished Brushed Brass
- Vintage Brushed Brass
- Warm Bronze PVD®
- Architectural White

<sup>\*</sup> Special order finish - call for availability