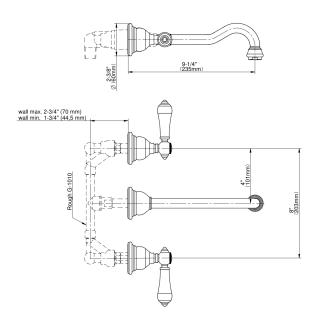

## **Product Features**

- Installs on 8" centers
- Aerated flow rate ? 1.2 max gpm
- 9-1/4" spout reach
- Drain assembly not included
- Optional matching decorative trap G-9973