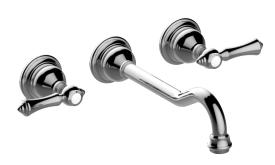

## **Product Features**

- Installs on 8" centers
- Aerated flow rate ? 1.2 max gpm
- 9-1/4" spout reach
- Drain assembly not included
- Optional Matching Decorative Trap G-9973