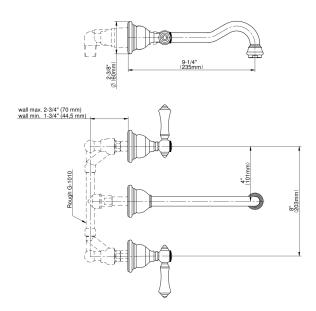

## **Product Features**

- Installs on 8" centers
- Aerated flow rate ? 1.2 max gpm
- 9-1/4" spout reach
- Drain assembly not included
- Optional Matching Decorative Trap G-9973