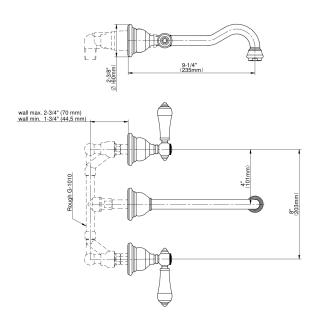

## **Product Features**

- Installs on 8" centers
- Aerated flow rate ? 1.2 max gpm
- 9-1/4" spout reach
- Drain assembly not included
- Optional matching decorative trap G-9973