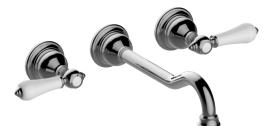

## **Product Features**

- Installs on 8" centers
- Aerated flow rate ? 1.2 max gpm
- 9-1/4" spout reach
- Drain assembly not included
- Optional matching decorative trap G-9973