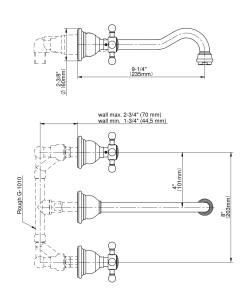

## **Product Features**

- Installs on 8" centers
- Aerated flow rate ? 1.2 max gpm
- 9-1/4" spout reach
- Drain assembly not included
- Optional Matching Decorative Trap G-9973