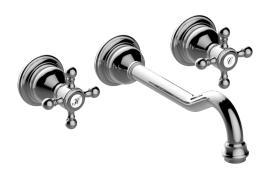

## **Product Features**

- Installs on 8" centers
- Aerated flow rate ? 1.2 max gpm
- 9-1/4" spout reach
- Drain assembly not included
- Optional Matching Decorative Trap G-9973