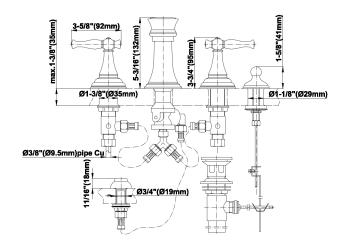

## **Product Features**

- 4-hole installation
- Vertical spray with vacuum breaker
- Includes Pop-up Drain Assembly w/Lift Rod & Overflow