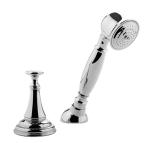

## **Product Features**

- 1 1/3" hole cutout (x2)
- Option for G-2450-LM22 Roman Tub Set