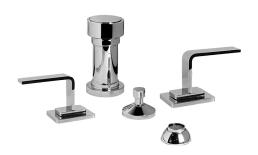

## **Product Features**

- 4-hole installation
- Vertical spray with vacuum breaker
- Includes manual pop-up drain assembly with overflow