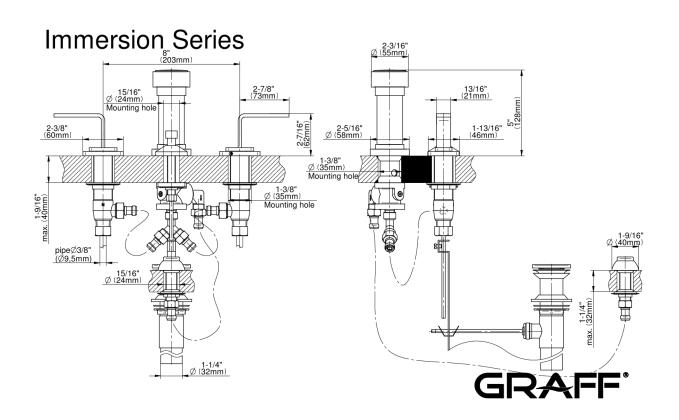

## **Product Features**

- 4-hole installation
- Vertical spray with vacuum breaker
- Includes manual pop-up drain assembly with overflow