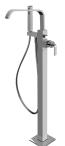

## **Product Features**

- High flow
- Aerated flow rate 10 gpm @60
- psi • Handshower flow rate ?1.5 max gpm
- 9-7/8" spout reach
- 31-1/2" 34-5/8" spout height
- Optional in-line pressure balancing valve
- To complete package, you must order Rough and Trim
- To complete package, you must order spout connection rough