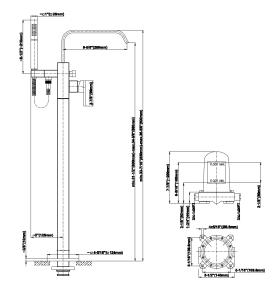

## **Product Features**

- High flow
- Aerated flow rate 10 gpm @60
- psi • Handshower flow rate ?1.5 max gpm
- 9-7/8" spout reach
- 31-1/2" 34-5/8" spout height
- Optional in-line pressure balancing valve
- To complete package, you must order Rough and Trim
- To complete package, you must order spout connection rough