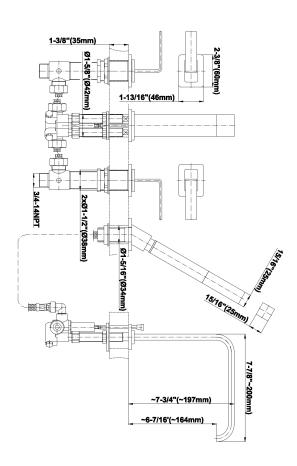

## **Product Features**

- 1-1/2" handle hole cutout (x2),
  1-1/3" handshower cutout, 1-2/3" spout cutout
- Aerated Flow Rate ~7 gpm @45 psi
- Deck-mounted handshower & integrated diverter set included
- Handshower flow rate ?1.5 max gpm
- Optional in-line pressure balancing valve