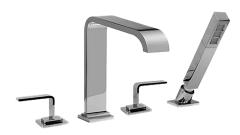

## **Product Features**

- 1-1/2" handle hole cutout (x2),
  1-1/3" handshower cutout, 1-2/3" spout cutout
- Aerated Flow Rate ~7 gpm @45 psi
- Deck-mounted handshower & integrated diverter set included
- Handshower flow rate ?1.5 max gpm
- Optional in-line pressure balancing valve