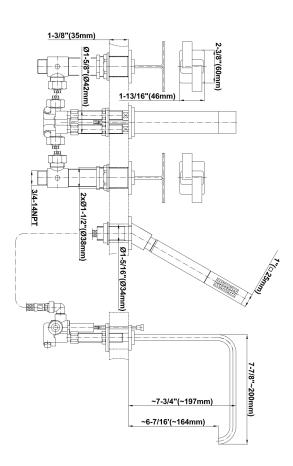

## **Product Features**

- 1-1/2" handle hole cutout (x2),
  1-1/3" handshower cutout, 1-2/3"
  spout cutout
- Aerated Flow Rate ~7 gpm @45 psi
- Deck-mounted handshower & integrated diverter set included
- Handshower flow rate ?1.5 max gpm
- Optional in-line pressure balancing valve