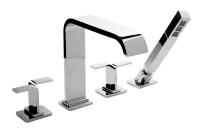

## **Product Features**

- 1-1/2" handle hole cutout (x2),
  1-1/3" handshower cutout, 1-2/3"
  spout cutout
- Aerated Flow Rate ~7 gpm @45 psi
- Deck-mounted handshower & integrated diverter set included
- Handshower flow rate ?1.5 max gpm
- Optional in-line pressure balancing valve