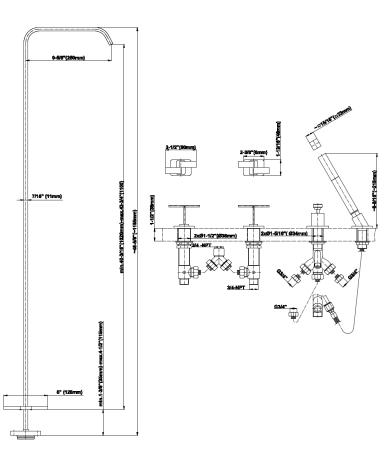

## **Product Features**

- High flow
- Aerated flow rate 8 gpm @60 psi
- 9-13/16" spout reach
- 33"-36-1/8" ~spout height
- Optional in-line pressure balancing valve
- To complete trim package, you must order Spout
- To complete trim package, you must order handle style Handles required to install rough
- To complete package, you must order spout connection rough