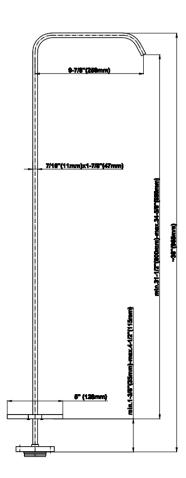

## **Product Features**

- High flow
- Aerated flow rate 8 gpm @60 psi
- 9-13/16" spout reach
- 33"-36-1/8" ~spout height
- Optional in-line pressure balancing valve