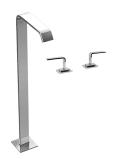

## **Product Features**

- High flow
- Aerated flow rate 8 gpm @60 psi
- 9-13/16" spout reach
- 33"-36-1/8" ~spout height
- Matching deck-mounted handshower & diverter set available
- Optional in-line pressure balancing valve
- To complete trim package, you must order Spout
- To complete trim package, you must order handle style Handles required to install rough
- To complete package, you must order spout connection rough