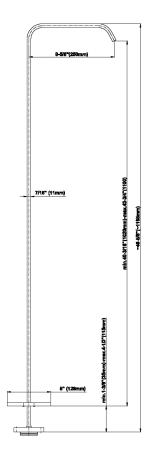

## **Product Features**

- High flow
- Aerated flow rate 8 gpm @60 psi
- 9-13/16" spout reach
- 33"-36-1/8" ~spout height
- Matching deck-mounted handshower & diverter set available
- Optional in-line pressure balancing valve
- To complete trim package, you must order Spout
- To complete trim package, you must order handle style Handles required to install rough
- To complete package, you must order spout connection rough