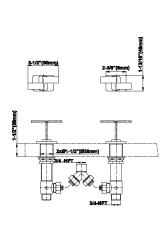

## **Product Features**

- High flow
- Aerated flow rate 8 gpm @60 psi
- 9-13/16" spout reach
- 33"-36-1/8" ~spout height
- Matching deck-mounted handshower & diverter set available
- Optional in-line pressure balancing valve
- To complete trim package, you must order Spout
- To complete trim package, you must order handle style Handles required to install rough
- To complete package, you must order spout connection rough