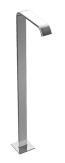

## **Product Features**

- Floor-mount installation
- Aerated Flow Rate ~2.2 gpm @45 psi
- Drain assembly not included
- 9-13/16" spout reach42"-45" ~spout height