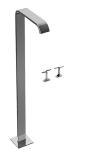

## **Product Features**

- Floor-mount installation
- Aerated Flow Rate ~2.2 gpm @45 psi
- Drain assembly not included
- 9-13/16" spout reach
  42"-45" ~spout height