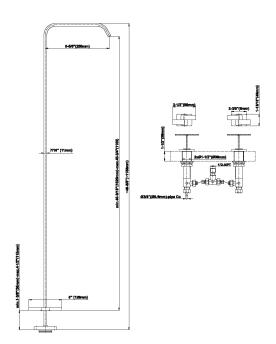

## **Product Features**

- Floor-mount installation
- Aerated Flow Rate ~2.2 gpm @45 psi
- Drain assembly not included
- 9-13/16" spout reach
  42"-45" ~spout height