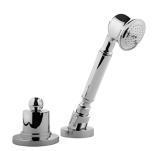

## **Product Features**

- 1 1/3" hole cutout (x2)
- Matches G-2150-LM20B Roman Tub Set