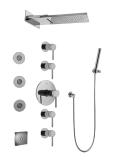

## GK1.124A-LM37S

Aqua-Sense Collection Full Round LED Thermostatic Shower System

## **Product Features**

- 3/4" thermostatic valve and trim
- G-8201 dual-function showerhead, with rainfall & cascade settings, features 134 no-clog, easy-clean spray nozzles
- Single LED light with 6 color variations
- Swivel body sprays (3 pieces)Handshower set w/wall
- Handshower set w/v bracket
- Stop/volume control valves and trim (4 pieces)
- 3/4" thermostatic rough valve flow rate ~18 gpm @ 60 psi
- Flow Rates: rainfall ≤2.0 max gpm, cascade ≤2.0 max gpm, handshower ≤1.5 max gpm