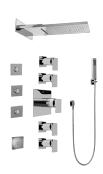

## GH1.124A-LM31S

Aqua-Sense Collection Full Square LED Thermostatic Shower System

## **Product Features**

- 3/4" thermostatic valve and trim
- G-8201 dual-function showerhead, with rainfall & cascade settings, features 134 no clog, easy-clean spray nozzles
- Single LED light with 6 color variations
- Swivel body sprays (3 pieces)
- Handshower set w/wall bracket
- Stop/volume control valves and trim (4 pieces)
- 3/4" thermostatic rough valve flow rate ~18 gpm @ 60 psi
- Flow Rates: rainfall ≤2.0 max gpm, cascade ≤2.0 max gpm, handshower ≤1.5 max gpm