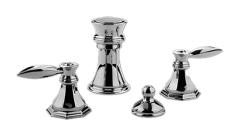

## **Product Features**

- 4-hole installation
- Vertical spray with vacuum breaker
- Includes pop-up drain assembly with overflow

## **Available Finishes**

- 24K Polished Gold
- 24K Brushed Gold
- Brushed Brass PVD®
- Brushed Gold PVD®
- Architectural Black™
- Brushed Nickel
- Brushed Nickel PVD®
- Brushed Onyx PVD®
- Brushed Tuscan Bronze PVD®
- Rose Gold / Brushed Copper PVD®
- Gunmetal PVD®
- Matte Black
- Olive Bronze
- Onyx PVD®
- Polished Brass PVD®
- Polished Chrome
- Polished Gold PVD®
- Polished Nickel
- Polished Nickel PVD®
- Polished Tuscan Bronze PVD®
- Rose Gold / Polished Copper PVD®
- Satin Gold PVD®
- Steelnox® (Satin Nickel)
- Un?nished Brass
- Unfinished Brushed Brass
- Vintage Brushed Brass
- Warm Bronze PVD®
- Architectural White