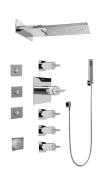

## GH1.124A-C14S

Aqua-Sense Collection Full Square LED Thermostatic Shower System

## **Product Features**

- 3/4" thermostatic valve and trim
- G-8201 dual-function showerhead, with rainfall & cascade settings, features 134 no clog, easy-clean spray nozzles
- Single LED light with 6 color variations
- Swivel body sprays (3 pieces)
- Handshower set w/wall bracket
- Stop/volume control valves and trim (4 pieces)
- 3/4" thermostatic rough valve flow rate ~18 gpm @ 60 psi
- Flow Rates: rainfall ≤2.0 max gpm, cascade ≤2.0 max gpm, handshower ≤1.5 max gpm