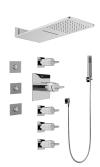

## GH1.123A-C14S

Aqua-Sense Collection Full Square Thermostatic Shower System

## **Product Features**

- 3/4" thermostatic valve and trim
- G-8226 dual-function showerhead, with rainfall & cascade settings, features 100 no-clog, easy-clean spray nozzles
- Swivel body sprays (3 pieces)
- Handshower set w/wall bracket
- Stop/volume control valves and trim (4 pieces)
- 3/4" thermostatic rough valve flow rate ~18 gpm @ 60 psi
- Flow Rates: rainfall ≤2.0 max gpm, cascade ≤2.0 max gpm, handshower≤ 1.5max gpm