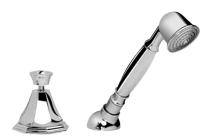

## **Product Features**

- Matches G-1950-LM14B Roman **Tub Set**
- Handshower hose included