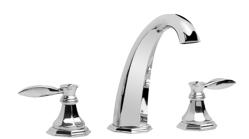

## **Product Features**

- Aerated flow rate 13 gpm @ 45 psi
- Matching deck-mounted handshower & diverter set available