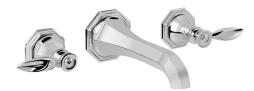

## **Product Features**

- Wall-mount spout and handle installation on 8" centers
- Aerated flow rate ?1.2 max gpm
- 7-3/16" spout reach
- Drain assembly not included
- Optional Matching Decorative Trap G-9973

## **Available Finishes**

- 24K Polished Gold
- 24K Brushed Gold
- Brushed Brass PVD®
- Brushed Gold PVD®
- Architectural Black™
- Brushed Nickel
- Brushed Nickel PVD®
- Brushed Onyx PVD®
- Brushed Tuscan Bronze PVD®
- Rose Gold / Brushed Copper PVD®
- Gunmetal PVD®
- Matte Black
- Olive Bronze
- Onyx PVD®
- Polished Brass PVD®
- Polished Chrome
- Polished Gold PVD®
- Polished Nickel
- Polished Nickel PVD®
- Polished Tuscan Bronze PVD®
- Rose Gold / Polished Copper PVD®
- Satin Gold PVD®
- Steelnox® (Satin Nickel)
- Un?nished Brass
- Unfinished Brushed Brass
- Vintage Brushed Brass
- Warm Bronze PVD®
- Architectural White