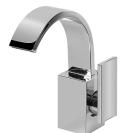

## **Product Features**

- Single Hole Installation
- Aerated Flow Rate ~2.2 gpm @60 psi
- Includes pop-up drain assembly with overflow

## **Available Finishes**

- 24K Polished Gold
- 24K Brushed Gold
- Brushed Brass PVD®
- Brushed Gold PVD®
- Architectural Black™
- Brushed Nickel
- Brushed Nickel PVD®
- Brushed Onyx PVD®
- Brushed Tuscan Bronze PVD® • Rose Gold / Brushed Copper
- **PVD**® Gunmetal PVD®
- Matte Black
- Olive Bronze
- Onyx PVD®
- Polished Brass PVD®
- Polished Chrome
- Polished Gold PVD®
- Polished Nickel
- Polished Nickel PVD®
- Polished Tuscan Bronze PVD®
- Rose Gold / Polished Copper **PVD**®
- Satin Gold PVD®
- Steelnox® (Satin Nickel)
- Un?nished Brass
- Unfinished Brushed Brass
- Vintage Brushed Brass
- Warm Bronze PVD®
- Architectural White