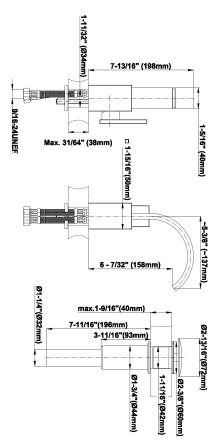

## **Product Features**

- Single Hole Installation
- Aerated Flow Rate ~2.2 gpm @60 psi
- Includes pop-up drain assembly with overflow