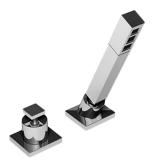

## **Product Features**

- Matches G-1852-T (Tub Filler)
- 1-11/32" hole cutout (x2)