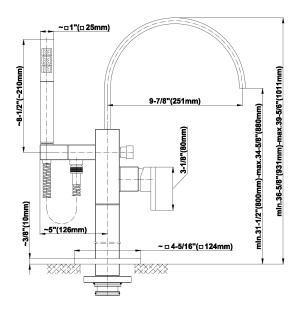

## **Product Features**

- High flow
- Aerated flow rate 10 gpm @60 psi
- Handshower flow rate ?1.5 max gpm
- 9-7/8" spout reach
- 36-5/8" to 39-3/4" total height
- Includes handshower with 59" hose
- Optional in-line pressure balancing valve
- To complete package, you must order Rough and Trim
- To complete package, you must order spout connection rough