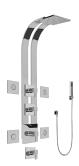

## **GE1.120A-LM38S**

Qubic Collection Square Thermostatic Ski Shower Set w/Body Sprays & Handshowers (Trim & Rough)

## **Product Features**

- 3/4" Thermostatic Valve and Trim
- Showerhead with No-Clog, Easy-Clean Spray Nozzles
- Swivel Body Sprays (4 pieces)
- Handshower Set w/Wall Bracket
- Stop/Volume Control Valves and Trim (3 pieces)
- Optional Extension Kit
- 3/4" Thermostatic Rough Valve Flow Rate ~18 gpm @60 psi
- Flow Rates: showerhead ≤2.5 max gpm, handshower ≤ 1.5max gpm