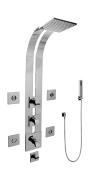

## **GE1.120A-C10S**

Fontaine Collection Square Thermostatic Ski Shower Set w/Body Sprays & Handshowers (Trim & Rough)

## **Product Features**

- 3/4" Thermostatic Valve and
- Showerhead with No-Clog, Easy-Clean Spray Nozzles
- Swivel Body Sprays (4 pieces)
- Handshower Set w/Wall Bracket
- Stop/Volume Control Valves and Trim (3 pieces)
- Optional Extension Kit
- 3/4" Thermostatic Rough Valve Flow Rate ~18 gpm @60 psi
- Flow Rates: showerhead ≤2.5 max gpm, handshower ≤1.5max gpm
- This is a discontinued product. Please see below for similar product recommendations.